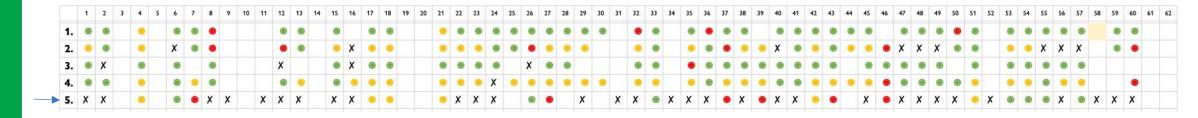

Baltic Sea Region

VYAL DIURGARDEN VYAL DIURGARDEN VYAL DIURGARDEN VYAL DIURGARDEN VYAL DIURGARDEN VYAL DIURGARDEN VYAL DIURGARDEN

|   |      | 1 | 2 | 3 | 4 | 5 | 6 | 7 | 8 | 9 | 10 | 11 | 12 | 13 | 14 | 15 | 16 | 17 | 18 1 | 9 2 | 0 21 | 22 | 23 | 24 | 25 | 26 | 27 | 28 | 29 | 30 3 | 31 3 | 32 3 | 3 34 | 35 | 36 | 37 | 38 | 39 | 40 4 | 1 42 | 43 | 3 44 | 45 | 46 | 47 | 48 | 49 | 50 | 51 53 | 2 53 | 54 | 55 | 56 | 57 | 58 | 59 | 60 | 61 62 |
|---|------|---|---|---|---|---|---|---|---|---|----|----|----|----|----|----|----|----|------|-----|------|----|----|----|----|----|----|----|----|------|------|------|------|----|----|----|----|----|------|------|----|------|----|----|----|----|----|----|-------|------|----|----|----|----|----|----|----|-------|
|   | I.,  | ۲ | ۲ |   |   |   |   | ۲ | • |   |    |    |    | ۲  |    | •  |    | •  | •    |     |      |    |    |    | ۲  | ۲  | ۲  | ۲  |    |      | 3    | •    |      | ۲  | ۲  | ۲  |    |    | •    | •    |    |      |    |    | ۲  | ۲  | ۲  | •  | •     | 6    |    |    | ۲  | ۲  |    | 0  | ۲  |       |
| 2 | 2.   | ۲ | ۲ |   |   |   | x | ۲ | ۲ |   |    |    | ۲  | ۲  |    | •  | x  | •  | ٠    |     |      |    |    |    | ۲  | ۲  |    | ۲  | ۲  |      | 1    |      |      |    | ۲  | ۲  | ۲  | •  | x    |      |    |      |    |    | х  | x  | x  | ۲  | ۲     |      |    | X  | x  | X  |    | ۲  | ۲  |       |
| 3 | 3.   | • | x |   | 0 |   | ۲ |   | 0 |   |    |    | x  |    |    |    | x  | ۲  | ۲    |     |      |    |    |    |    | x  | ۲  |    |    |      | 1    |      |      | ۲  | ۲  | ۲  | ۲  |    |      |      |    |      | ۲  |    | ۲  | ۲  | ۲  |    | ۲     |      |    |    | ۲  | ۲  |    |    |    |       |
| 4 | ł.   | ۲ | ۲ |   | ۰ |   | ۲ | ۲ | ۲ |   |    |    |    |    |    |    |    | •  | •    |     |      |    |    | X  |    | ۲  | ٠  |    |    |      | 1    | •    |      |    | ۲  | ۲  | •  | •  |      |      |    | •    |    |    | ۲  | ۲  | ۲  | ۲  | ۲     |      |    |    |    | ۲  |    |    | ۲  |       |
| - | 5. ) | X | x |   | ۲ |   | 0 | ۲ | X | x |    | X  | x  | x  |    | X  | x  | •  | ٠    |     |      | X  | X  | X  |    | ۲  | ۲  |    | x  | )    | x    | ĸ    | X    | x  | x  | ۲  | X  | •  | x x  |      |    |      | x  | ۲  | x  | x  | x  | x  | • x   | ( )  |    |    | x  | ۲  | x  | x  | x  |       |
|   | 5. 3 | X | x |   | ۲ |   | ۲ | ۲ | 0 | x |    | X  | x  | x  |    | X  | x  |    | ۲    |     |      | X  | X  | x  | ۲  | ۲  | ۲  |    | x  | • >  | x    | ĸ    | X    | x  | x  | •  | x  | •  | x x  |      |    |      | X  | 0  | х  | x  | x  | x  | • X   | ( 🧕  |    |    | x  | ۲  | x  | x  | X  |       |
| 2 | 7.   | ۲ | ۲ |   | ۲ |   | ۲ | ۲ | ۲ |   |    |    | ۲  | ۲  |    | ۲  | ۲  | •  | ۲    |     |      |    |    |    | ۲  |    | ۲  | ۲  | ۲  |      | 1    |      |      |    | ۲  | ۲  | ۲  | •  | •    |      |    |      |    |    | ۲  | ۲  | ۲  | ۲  | ۲     |      |    |    | ۲  | ۲  |    |    | ۲  |       |
| 8 | 3.   | ۲ | ۲ |   | ۲ |   | ۲ | ۲ | ۲ |   |    |    | ۲  | ۲  |    | ۲  |    |    |      |     |      |    |    |    |    | ۲  |    | ۲  |    |      |      | •    |      |    | ۲  | ۲  | ۲  | •  |      |      |    |      |    |    |    | ۲  | •  | ۲  |       | 0    |    |    | ۲  | ۲  |    |    |    |       |
| 9 | ).   | ۲ | ۲ |   | ۲ |   |   | ۲ | 0 |   |    |    | ۲  | 0  |    | 0  | ۲  | ۲  |      |     |      |    |    |    | ۲  |    | ۲  |    |    |      |      |      |      | ۲  | ۲  | ۲  |    | •  |      |      |    |      |    |    | ۲  | ۲  |    | ۲  | ۲     |      |    |    | ۲  | ۲  |    |    | ۲  |       |
| 1 | 0.   |   | 0 | ۲ |   | ۲ | ۲ | ۲ | 0 | ۲ |    | •  | ۲  | ۲  |    | X  |    |    |      |     |      | X  |    | X  | ۲  |    |    |    |    |      | •    |      |      |    |    |    |    |    |      |      |    |      |    |    | ۲  | ۲  | 0  | ۲  |       |      |    |    | ۲  |    |    | •  |    |       |

Interreg Co-funded by Baltic Sea Region the European Union ROYAL DJURGARDEN ROYAL DJURGARDEN ROYAL DJURGARDEN RESILIENT ECONOMIES AND COMMUNITIES

CliNeDest

44 OF 62 MEMBERS HAVE ANSWERED NUMBER OF QUESTIONS QUESTIONS ASKED: 542 **UNANSWERED:** 144