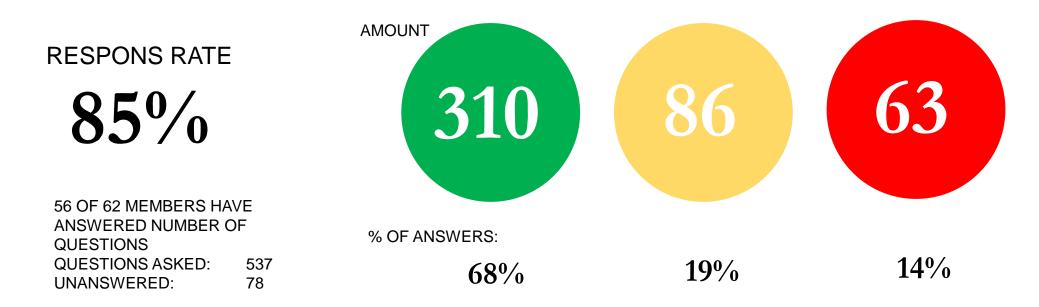

RESPONS RATE  $85^{0}/_{0}$ 

56 OF 62 MEMBERS HAVE ANSWERED NUMBER OF QUESTIONS QUESTIONS ASKED: 537 UNANSWERED: 78

OYAL DURGARDEN OYAL DURGARDEN OYAL DURGARDEN OYAL DURGARDEN OYAL DURGARDEN OYAL DURGARDEN

|      | 1   | 2 | 3 | 4 | 5 | 6 | 6 | 7   | 8 9 | 9 10 | 0 11 | 1   | 2 1 | 3 1 | 4 1        | 5 1        | 6 1 | 17 | 18 | 19 | 20 2 | 21 3 | 22  | 23 | 24 2 | 5 2 | 26 2 | 7 28 | 29 | 30 | 31 | 32 | 33 | 34 | 35 | 36 | 37 | 38 3 | 9 40 | 41 | 42 | 43 | 44 | 45 | 46 | 47 | 48 | 49 | 50 | 51 5 | 52 ! | 53 5 | 4 55 | ; 56 | 57 | 58 | 59 | 60 | 61  | 62 |
|------|-----|---|---|---|---|---|---|-----|-----|------|------|-----|-----|-----|------------|------------|-----|----|----|----|------|------|-----|----|------|-----|------|------|----|----|----|----|----|----|----|----|----|------|------|----|----|----|----|----|----|----|----|----|----|------|------|------|------|------|----|----|----|----|-----|----|
| 1.   | •   | ۲ |   |   |   |   |   |     | •   |      |      |     |     |     |            | 0          |     | •  | •  |    |      | •    | •   | •  | •    |     |      |      | ۲  |    |    |    | ۲  |    | ۲  | ۲  | •  | •    |      |    |    |    |    | ۲  |    | ۲  | ۲  | ۲  | ۲  |      | •    |      |      | ) (  |    | x  |    |    |     |    |
| 2.   | •   | ۲ |   |   |   | X | ( |     |     |      |      |     |     |     | •          | ×          | (   | •  | •  | ۲  |      |      | •   |    | •    |     | •    |      |    |    |    |    |    |    | ۲  | ۲  | •  | •    | • x  |    |    |    | 0  |    | ۲  | x  | х  | x  | ۲  |      |      |      | X    | X    | x  | ۲  |    |    | X   |    |
| 3.   | •   | x | 0 |   |   |   |   | 1   |     |      |      | ) X |     | 1   |            | <b>)</b> X | (   | •  | •  | x  |      |      |     |    | 0    | )   | K I  | 8    |    | 0  |    | 0  | ۲  |    |    |    | ۲  |      |      |    |    |    |    |    | ۲  | ۲  | 0  | ۲  |    |      |      |      |      |      |    | x  |    |    |     |    |
| 4.   |     | ۲ |   |   |   |   |   | •   |     |      |      |     |     |     |            |            |     |    | •  | ۲  |      |      | •   | •  | ×    |     | •    |      |    |    |    | ۲  | ۲  |    | ۲  | ۲  |    | •    | •    |    |    |    |    |    | ۲  | ۲  | ۲  | ۲  | ۲  |      | • /  |      |      |      |    | 0  |    |    |     |    |
| 5. ) | x   | х |   |   |   |   |   | • > | ( X | (    | x    | x   | x   | :   | <b>)</b> X | X          | (   | ۲  |    | ۲  |      | •    | ×.  | x  | ĸ    | 1   |      |      | x  |    | x  | x  | ۲  | x  | x  | x  |    | x    | ) X  | x  |    |    |    | x  | ۲  | x  | x  | x  | x  | • >  | x    |      |      | X    |    | X  | x  | x  | ۲   | 6  |
| 6. ) | x ; | х | 0 |   |   |   |   | •   | ● X | (    | X    | x   | X   | : 0 | s x        | X          | (   |    | •  | ۲  |      | •    | x . | x  | ĸ    |     |      |      | X  |    | x  | x  | ۲  | x  | x  | x  |    | x    | ) X  | X  |    |    | 0  | x  | ۲  | x  | x  | x  | x  | • ;  | X    | •    |      | X    |    | X  | x  | x  | ۲   |    |
| 7.   |     | 0 | 0 |   |   |   |   | •   |     |      |      |     |     |     |            |            |     |    | •  | ۲  |      | •    |     |    |      |     |      |      |    | 0  |    | ۲  | ۲  | 1  |    |    |    |      |      |    |    |    |    |    |    | ۲  | 0  |    |    |      | •    |      |      |      |    | X  |    |    | )   |    |
| 8.   |     | ۲ |   |   |   |   |   |     | •   |      |      | •   | •   |     | (          |            |     | •  | 0  | ۲  |      |      | •   |    |      |     | •    |      |    | 0  |    | ۲  |    |    | ۲  | ۲  |    |      |      |    |    |    |    |    |    | ۲  | ۲  |    | ۲  |      | •    |      |      |      |    | 0  |    |    |     |    |
| 9.   |     | ۲ | 0 | ۲ |   |   |   | 0   |     |      |      |     |     |     |            |            |     | ۲  |    |    |      |      |     |    |      |     |      |      |    |    |    |    |    |    |    |    |    |      |      |    |    |    |    |    |    |    |    |    |    |      |      |      |      |      |    |    |    |    | ) 🧕 |    |
| 10.  |     | ۲ |   |   |   |   |   |     |     |      |      |     |     |     | e x        |            |     |    | •  |    |      | •    | x   | •  | x    |     | •    |      |    |    |    | 0  |    | ۲  | ۲  |    |    |      |      |    |    |    |    |    |    | ۲  |    |    | ۲  |      |      |      |      |      |    |    |    |    |     |    |

ROYAL DJURGARDEN ROYAL DJURGARDEN ROYAL DJURGARDEN ROYAL DJURGARDEN ROYAL DJURGARDEN ROYAL DJURGARDEN

RESILIENT ECONOMIES AND COMMUNITIES

ANTAL STÄLLDA FRÅGOR: 537 OBESVARADE FRÅGOR: 78