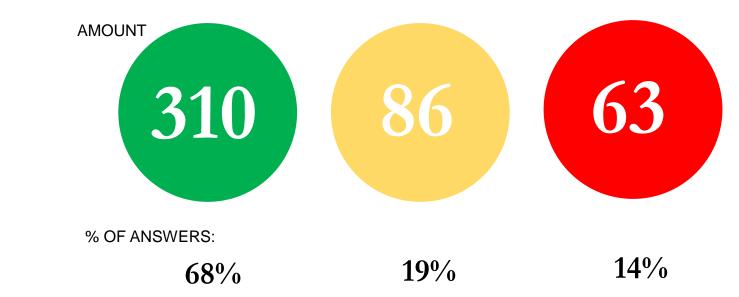

RESPONS RATE  $85^{0}/_{0}$ 

56 OF 62 MEMBERS HAVE ANSWERED NUMBER OF QUESTIONS QUESTIONS ASKED: 537 UNANSWERED: 78

OYAL DURGARDEN OYAL DURGARDEN OYAL DURGARDEN OYAL DURGARDEN OYAL DURGARDEN OYAL DURGARDEN

|      | 1   | 2 | 3 | 4 | 5 | 6 | 6 | 7   | 8 9 | 9 10 | 0 11 | 1   | 2 1 | 3 1 | 4 1        | 5 1        | 6 1 | 17 | 18 | 19 | 20 2 | 21 3 | 22  | 23 | 24 2 | 5 2 | 26 2 | 7 28 | 29 | 30 | 31 | 32 | 33 | 34 | 35 | 36 | 37 | 38 3 | 9 40 | 41 | 42 | 43 | 44 | 45 | 46 | 47 | 48 | 49 | 50 | 51 5 | 52 ! | 53 5 | 4 55 | ; 56 | 57 | 58 | 59 | 60 | 61  | 62 |
|------|-----|---|---|---|---|---|---|-----|-----|------|------|-----|-----|-----|------------|------------|-----|----|----|----|------|------|-----|----|------|-----|------|------|----|----|----|----|----|----|----|----|----|------|------|----|----|----|----|----|----|----|----|----|----|------|------|------|------|------|----|----|----|----|-----|----|
| 1.   | •   | ۲ |   |   |   |   |   |     | •   |      |      |     |     |     |            | 0          |     | •  | •  |    |      | •    | •   | •  | •    |     |      |      | ۲  |    |    |    | ۲  |    | ۲  | ۲  | •  | •    |      |    |    |    |    | ۲  |    | ۲  | ۲  | ۲  | ۲  |      | •    |      |      | ) (  |    | x  |    |    |     |    |
| 2.   | •   | ۲ |   |   |   | X | ( |     |     |      |      |     |     |     | •          | ×          | (   | •  | •  | ۲  |      |      | •   |    | •    |     | •    |      |    |    |    |    |    |    | ۲  | ۲  | •  | •    | • x  |    |    |    | 0  |    | ۲  | x  | х  | x  | ۲  |      |      |      | X    | X    | x  | ۲  |    |    | X   |    |
| 3.   | •   | x | 0 |   |   |   |   | 1   |     |      |      | ) X |     | 1   |            | <b>)</b> X | (   | •  | •  | x  |      |      |     |    | 0    | )   | K I  | 8    |    | 0  |    | 0  | ۲  |    |    |    | ۲  |      |      |    |    |    |    |    | ۲  | ۲  | 0  | ۲  |    |      |      |      |      |      |    | x  |    |    |     |    |
| 4.   |     | ۲ |   |   |   |   |   | •   |     |      |      |     |     |     |            |            |     |    | •  | ۲  |      |      | •   | •  | ×    |     | •    |      |    |    |    | ۲  | ۲  |    | ۲  | ۲  |    | •    | •    |    |    |    |    |    | ۲  | ۲  | ۲  | ۲  | ۲  |      | • /  |      |      |      |    | 0  |    |    |     |    |
| 5. ) | x   | х |   |   |   |   |   | • > | ( X | (    | x    | x   | x   | :   | <b>)</b> X | X          | (   | ۲  |    | ۲  |      | •    | ×.  | x  | ĸ    | 1   |      |      | x  |    | x  | x  | ۲  | x  | x  | x  |    | x    | ) X  | x  |    |    |    | x  | ۲  | x  | x  | x  | x  | • >  | x    |      |      | X    |    | X  | x  | x  | ۲   | 6  |
| 6. ) | x ; | х | 0 |   |   |   |   | •   | ● X | (    | X    | x   | X   | : 0 | s x        | X          | (   |    | •  | ۲  |      | •    | x . | x  | ĸ    |     |      |      | X  |    | x  | x  | ۲  | x  | x  | x  |    | x    | ) X  | X  |    |    | 0  | x  | ۲  | x  | x  | x  | x  | • ;  | X    | •    |      | X    |    | X  | x  | x  | ۲   |    |
| 7.   |     | 0 | 0 |   |   |   |   | •   |     |      |      |     |     |     |            |            |     |    | •  | ۲  |      | •    |     |    |      |     |      |      |    | 0  |    | ۲  | ۲  | 1  |    |    |    |      |      |    |    |    |    |    |    | ۲  | 0  |    |    |      | •    |      |      |      |    | X  |    |    | )   |    |
| 8.   |     | ۲ |   |   |   |   |   |     | •   |      |      | •   | •   |     | (          |            |     | •  | 0  | ۲  |      |      | •   |    |      |     | •    |      |    | 0  |    | ۲  |    |    | ۲  | ۲  |    |      |      |    |    |    |    |    |    | ۲  | ۲  |    | ۲  |      | •    |      |      |      |    | 0  |    |    |     |    |
| 9.   |     | ۲ | 0 | ۲ |   |   |   | 0   |     |      |      |     |     |     |            |            |     | ۲  |    |    |      |      |     |    |      |     |      |      |    |    |    |    |    |    |    |    |    |      |      |    |    |    |    |    |    |    |    |    |    |      |      |      |      |      |    |    |    |    | ) 🧕 |    |
| 10.  |     | ۲ |   |   |   |   |   |     |     |      |      |     |     |     | e x        |            |     |    | •  |    |      | •    | x   | •  | x    |     | •    |      |    |    |    | 0  |    | ۲  | ۲  |    |    |      |      |    |    |    |    |    |    | ۲  |    |    | ۲  |      |      |      |      |      |    |    |    |    |     |    |