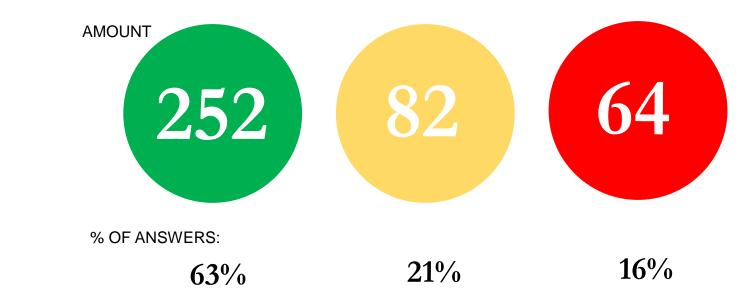

**RESPONS RATE** 

73%

ARDEN ARDEN

|    | 1 | 2 | 3 | 4 | 5 | 6 | 7 | 8 | 9 | 10 | 11 | 12 | 13  | 14 | 1 | 1 | 5 1 | 7 1 | 8 1 | 19 2 | 21 | 2 | 2 23 | 24  | 1 2 | 5 2 | 6 2 | 7 2 | B 29 | 9 30 | 31 | 32 | 33 | 34 | 35 | 36 | 37 | 38 | 39 | 40 | 41 | 42 | 43 | 44 | 45 | 46 | 47 | 48 | 49 | 50 | 51 | 52 | 53 | 54 | 55 | 56 | 57 | 58 | 59 | 60 | 61 |
|----|---|---|---|---|---|---|---|---|---|----|----|----|-----|----|---|---|-----|-----|-----|------|----|---|------|-----|-----|-----|-----|-----|------|------|----|----|----|----|----|----|----|----|----|----|----|----|----|----|----|----|----|----|----|----|----|----|----|----|----|----|----|----|----|----|----|
| 1. | ۲ | ۲ |   |   |   |   |   |   | ( |    | 0  |    |     |    |   |   |     |     |     |      |    |   |      |     |     |     |     |     |      |      |    |    | ۲  |    | ۲  | ۲  | ۲  |    |    | ۲  | ۲  | ۲  | 0  |    | ۲  |    | ۲  | ۲  | ۲  | ۲  |    |    |    |    | ۲  | ۲  | ۲  | x  | ۲  | ۲  |    |
| 2. | ۲ | ۲ | ۲ |   |   | X |   |   |   |    | 0  |    |     |    |   | X |     |     |     |      |    |   |      | ) ( |     |     |     |     |      |      | •  |    |    |    |    | ۲  | ۲  | ۲  | ۲  | x  | ۲  |    |    |    |    |    | X  | x  | x  | ۲  | ۲  |    |    | ۲  | x  | x  | x  | ۲  | ۲  | ۲  | x  |
| 3. | ۲ | x |   |   |   | 0 |   |   | ) |    |    | X  |     |    |   | X | · ( |     |     | ۲.   |    |   |      |     |     | )   | (   |     | 0    |      |    | 0  | ۲  |    |    |    | ۲  |    |    | 0  | ۲  | ۲  | 0  |    |    |    | ۲  | 0  | ۲  |    |    | ۲  | ۲  | ۲  | ۲  | 0  | ۲  | x  |    |    | ۲  |
| 4. |   | ۲ | ۲ |   |   |   |   |   |   |    |    |    | ) ( |    |   |   |     |     | •   | •    |    |   |      | X   |     |     |     |     | 0    |      |    |    | ۲  |    | ۲  | ۲  |    |    |    | ۲  |    |    |    |    |    | ۲  | ۲  |    |    | ۲  |    |    |    |    | ۲  | ۲  | ۲  | 0  |    | ۲  | ۲  |
| 5. | x | х |   |   |   |   |   | X | X |    | X  | X  | х   |    | X | X |     |     |     |      |    | X | X    | X   | 55  | 1   |     |     | X    |      | X  | х  |    | X  | х  | х  | ۲  | x  | 0  | x  | x  |    |    |    | х  |    | x  | х  | х  | Х  |    | X  | ۲  |    | 0  | x  | 0  | х  | x  | x  | ۲  |