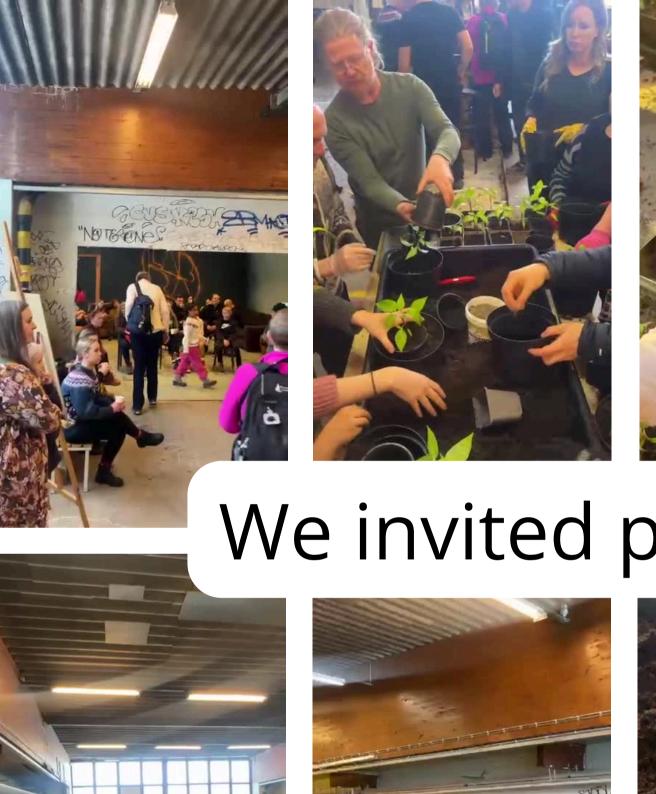

GARDEN FOR LOCAL RESTAURANTS

GET 3500 €/ MONTH

blokgarden.

The exhibition was part of the Tampere City Nature Forum event and was visited by 386 visitors and 15 groups of schoolchildren.