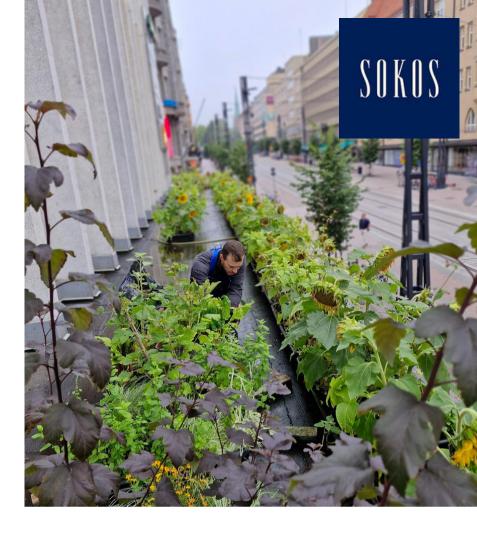

### Pölyttäjätaivas

KESÄKAUDEN KUKKANIITTY SOKOKSEN SISÄÄNKÄYNNIN PÄÄLLÄ TOIMI VIHERPYSÄKKINÄ PÖLYTTÄJÄHYÖNTEISILLE MATKALLA HÄMEENPUISTOSTA KOSKIPUISTOON.

60 MATALAN VILJELYLAATIKON KOKONAISUUS AUTOMAATTISELLA KASTELUJÄRJESTELMÄLLÄ.