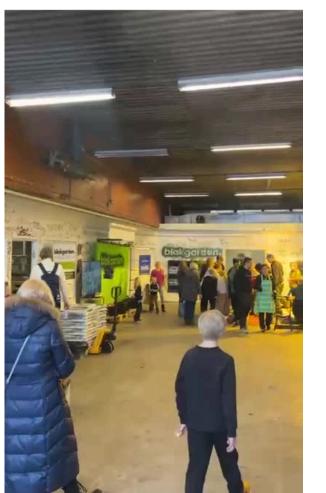

GARDEN FOR LOCAL RESTAURANTS

GET 3500 €/ MONTH

blokgarden.

The exhibition was part of the Tampere City Nature Forum event and was visited by 386 visitors and 15 groups of schoolchildren.