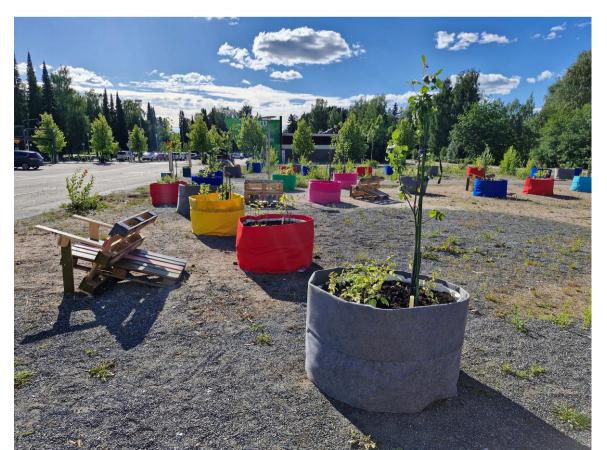

## hukkapuistot

KIERRÄTYSMATERIAALEISTA TEHDYT ISTUTUSSÄKIT VOIDAAN SIJOITTAA MILLE VAIN TASAISELLE ALUSTALLE TUOMAAN VEHREYTTÄ JA VIIHTYVYTTÄ. SISÄINEN KASTELUJÄRJESTELMÄ JA VESITANKKI PIDENTÄVÄT HUOLTOVÄLIÄ.