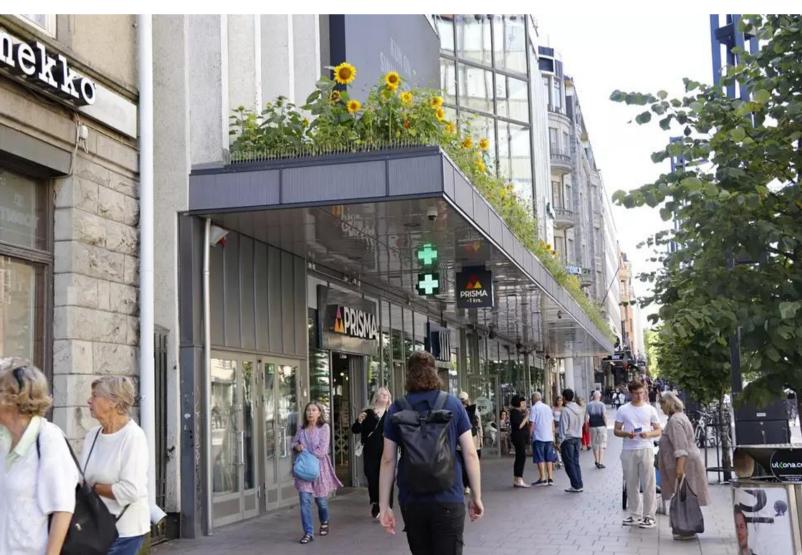

### Pölyttäjätaivas

KESÄKAUDEN KUKKANIITTY SOKOKSEN SISÄÄNKÄYNNIN PÄÄLLÄ TOIMI VIHERPYSÄKKINÄ PÖLYTTÄJÄHYÖNTEISILLE MATKALLA HÄMEENPUISTOSTA KOSKIPUISTOON.

60 MATALAN VILJELYLAATIKON KOKONAISUUS AUTOMAATTISELLA KASTELUJÄRJESTELMÄLLÄ.