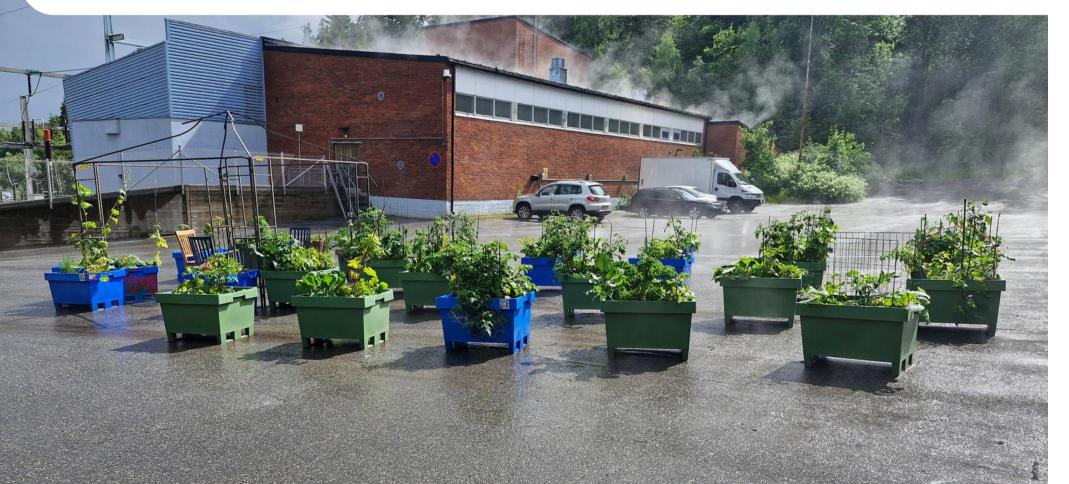

#### Phaser Crane Collective

At the garden, each person had their own private garden box as well as access to community boxes.

The garden grew into a community farm as we also

had chickens, bees, mushrooms and a cafe.