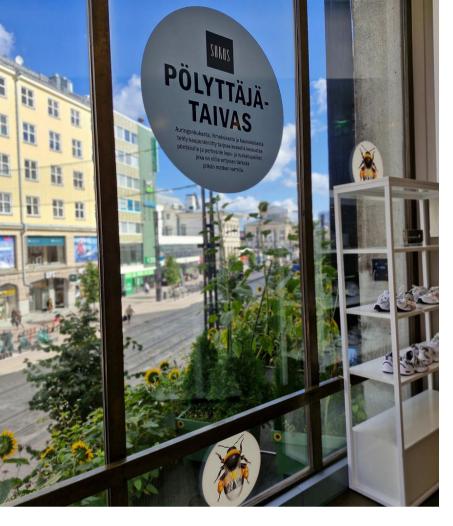

### Pölyttäjätaivas

KESÄKAUDEN KUKKANIITTY SOKOKSEN SISÄÄNKÄYNNIN PÄÄLLÄ TOIMI VIHERPYSÄKKINÄ PÖLYTTÄJÄHYÖNTEISILLE MATKALLA HÄMEENPUISTOSTA KOSKIPUISTOON.

60 MATALAN VILJELYLAATIKON KOKONAISUUS AUTOMAATTISELLA KASTELUJÄRJESTELMÄLLÄ.