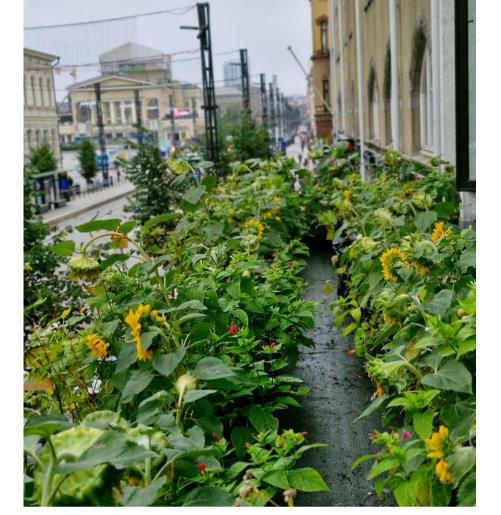

### Pölyttäjätaivas

KESÄKAUDEN KUKKANIITTY SOKOKSEN SISÄÄNKÄYNNIN PÄÄLLÄ TOIMI VIHERPYSÄKKINÄ PÖLYTTÄJÄHYÖNTEISILLE MATKALLA HÄMEENPUISTOSTA KOSKIPUISTOON.

60 MATALAN VILJELYLAATIKON KOKONAISUUS AUTOMAATTISELLA KASTELUJÄRJESTELMÄLLÄ.