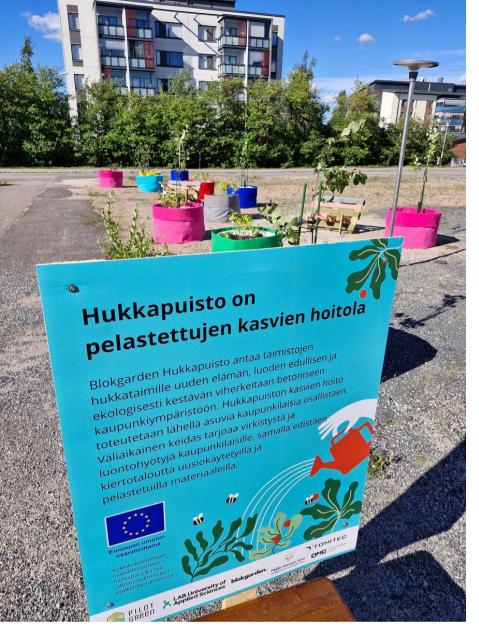

## hukkapuistot

KIERRÄTYSMATERIAALEISTA TEHDYT ISTUTUSSÄKIT VOIDAAN SIJOITTAA MILLE VAIN TASAISELLE ALUSTALLE TUOMAAN VEHREYTTÄ JA VIIHTYVYTTÄ. SISÄINEN KASTELUJÄRJESTELMÄ JA VESITANKKI PIDENTÄVÄT HUOLTOVÄLIÄ.