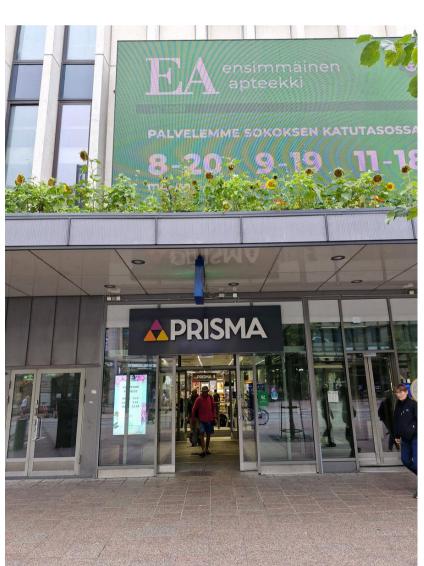

### Pölyttäjätaivas

KESÄKAUDEN KUKKANIITTY SOKOKSEN SISÄÄNKÄYNNIN PÄÄLLÄ TOIMI VIHERPYSÄKKINÄ PÖLYTTÄJÄHYÖNTEISILLE MATKALLA HÄMEENPUISTOSTA KOSKIPUISTOON.

60 MATALAN VILJELYLAATIKON KOKONAISUUS AUTOMAATTISELLA KASTELUJÄRJESTELMÄLLÄ.