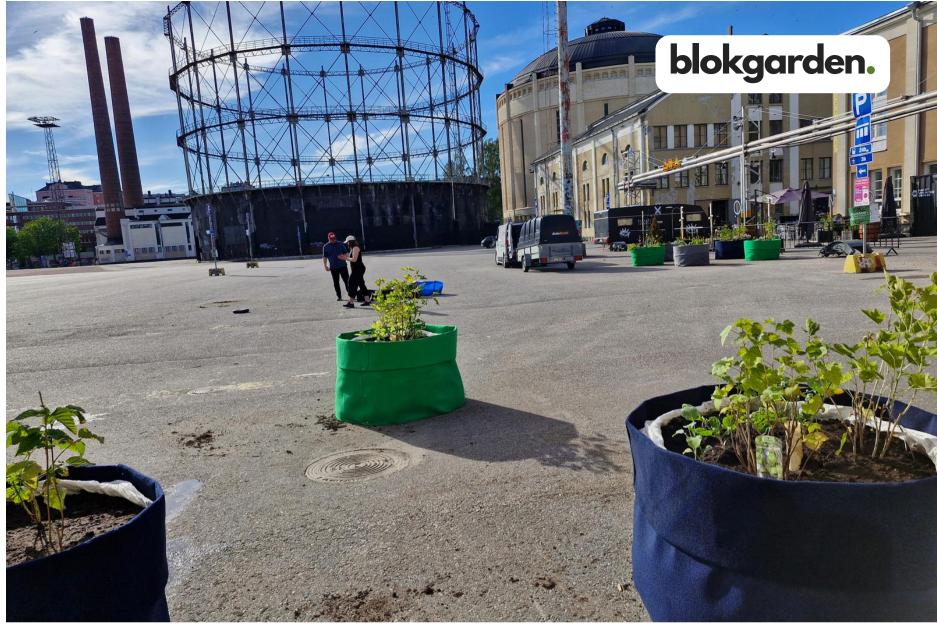

### Helsinki Lahti

Hiedanranta

## hukkapuistot

KIERRÄTYSMATERIAALEISTA TEHDYT ISTUTUSSÄKIT VOIDAAN SIJOITTAA MILLE VAIN TASAISELLE ALUSTALLE TUOMAAN VEHREYTTÄ JA VIIHTYVYTTÄ. SISÄINEN KASTELUJÄRJESTELMÄ JA VESITANKKI PIDENTÄVÄT HUOLTOVÄLIÄ.