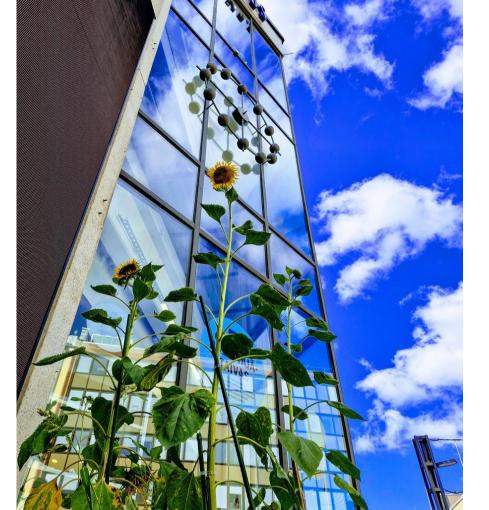

### Pölyttäjätaivas

KESÄKAUDEN KUKKANIITTY SOKOKSEN SISÄÄNKÄYNNIN PÄÄLLÄ TOIMI VIHERPYSÄKKINÄ PÖLYTTÄJÄHYÖNTEISILLE MATKALLA HÄMEENPUISTOSTA KOSKIPUISTOON.

60 MATALAN VILJELYLAATIKON KOKONAISUUS AUTOMAATTISELLA KASTELUJÄRJESTELMÄLLÄ.