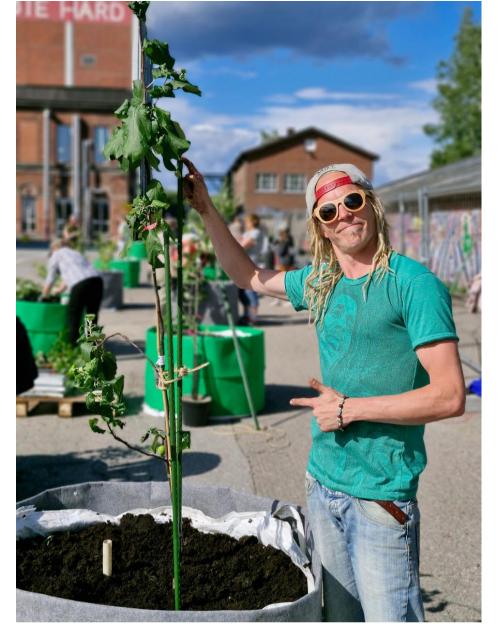

## hukkapuistot

KIERRÄTYSMATERIAALEISTA TEHDYT ISTUTUSSÄKIT VOIDAAN SIJOITTAA MILLE VAIN TASAISELLE ALUSTALLE TUOMAAN VEHREYTTÄ JA VIIHTYVYTTÄ. SISÄINEN KASTELUJÄRJESTELMÄ JA VESITANKKI PIDENTÄVÄT HUOLTOVÄLIÄ.