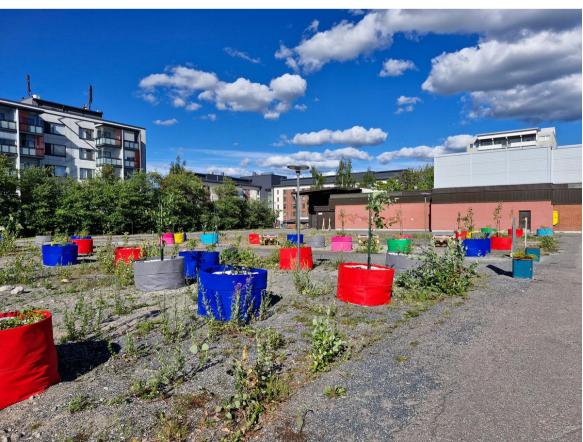

## hukkapuistot

KIERRÄTYSMATERIAALEISTA TEHDYT ISTUTUSSÄKIT VOIDAAN SIJOITTAA MILLE VAIN TASAISELLE ALUSTALLE TUOMAAN VEHREYTTÄ JA VIIHTYVYTTÄ. SISÄINEN KASTELUJÄRJESTELMÄ JA VESITANKKI PIDENTÄVÄT HUOLTOVÄLIÄ.