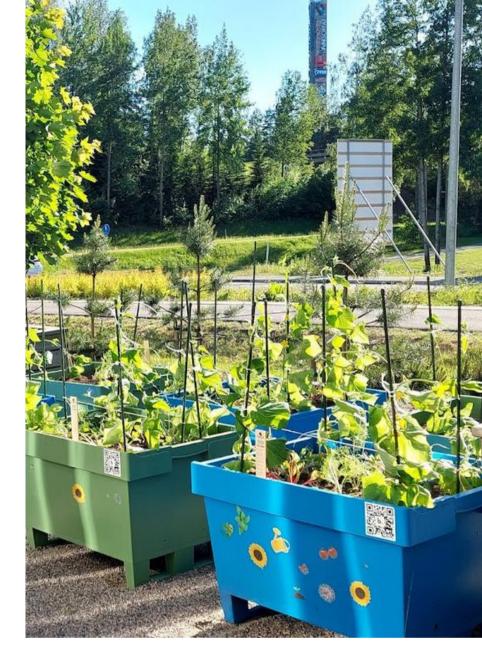

### Helsinki Lahti

Hiedanranta

## hukkapuistot

KIERRÄTYSMATERIAALEISTA TEHDYT ISTUTUSSÄKIT VOIDAAN SIJOITTAA MILLE VAIN TASAISELLE ALUSTALLE TUOMAAN VEHREYTTÄ JA VIIHTYVYTTÄ. SISÄINEN KASTELUJÄRJESTELMÄ JA VESITANKKI PIDENTÄVÄT HUOLTOVÄLIÄ.