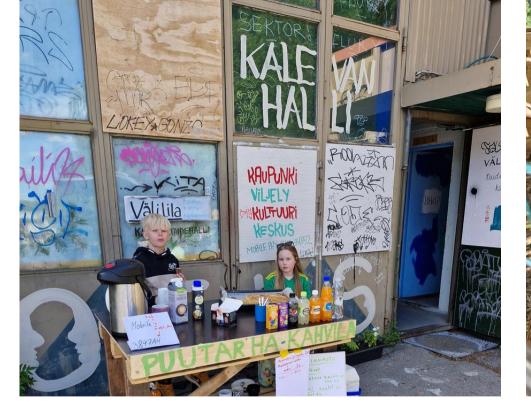

### organize events and culture

GARDEN FOR LOCAL RESTAURANTS

GET 3500 €/ MONTH

blokgarden.

The exhibition was part of the Tampere City Nature Forum event and was visited by 386 visitors and 15 groups of schoolchildren.