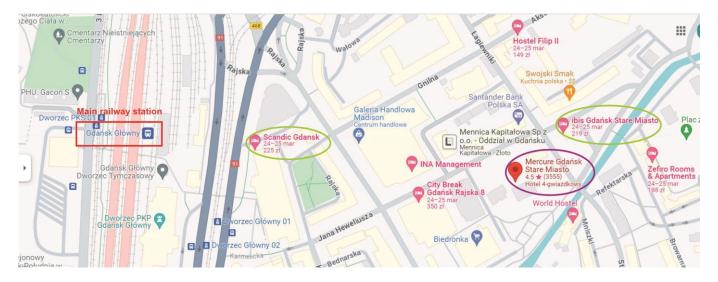

#### **Event venue**

**HEVELIANUM, Gradowa 6 St.** (the best option to reach the venue is to walk, which should take about 20 min. from most of the hotels close to the main railway station, DON'T PUT ON HIGH HEELS)

#### **Accommodation**

1. Hotel Mercure Gdańsk Stare Miasto, Jana Heweliusza 22 St. https://www.accorhotels.com/gb/hotel-3390-mercure-gdansk-stare-miasto/index.shtml

**Special** price 470 PLN/day (~110€) for double bed room <u>under password "EMPEREST"</u> (regular price varies between 620 – 780 PLN). Special price with password will only be available as long as there are rooms left. **So please book your room as soon as possible.** 

Booking with password ONLY by mail: H3390@accor.com

2. **Hotel IBIS Gdańsk**, Jana Heweliusza 24 St. https://www.accorhotels.com/pl/hotel-9835-ibis-gdansk-stare-miasto/index.shtml

**Special offer**: 20% discount to the room price <u>under password "EMPEREST"</u>. The price with password will only be available as long as there are rooms left.

Booking with password ONLY by mail: H3390@accor.com

3. **Hotel SCANDIC GDANSK**, Podwale Grodzkie 9 St. <a href="https://www.scandichotels.com/gdansk">https://www.scandichotels.com/gdansk</a>

#### THE HOTELS ARE 5-10 MIN. WALK FROM THE MAIN STATION.