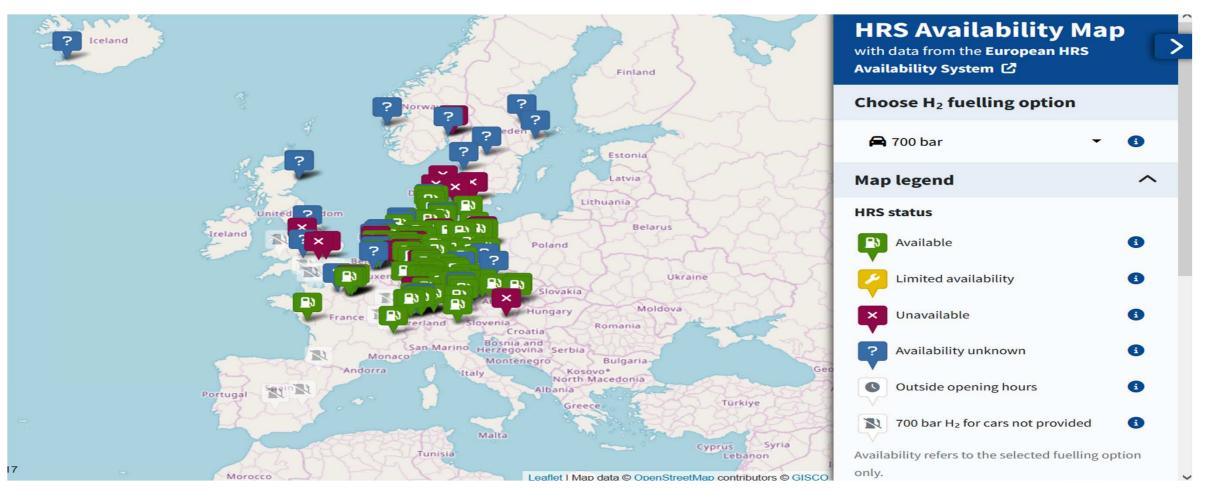

#### Websites

**European Commission** 

**Clean Hydrogen Joint Undertaking** 

6

- Real-time information on the HRS availability releases drivers` anxiety
- Free of charge
- Open source system
- Alternative Fuel Infrastructure Regulation (AFIR)

#### https://h2-map.eu/